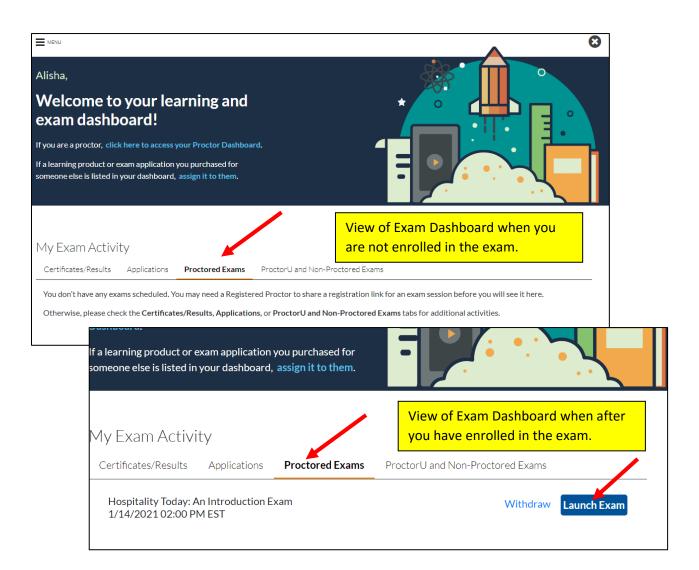

 Your exams that require an Instructor or Proctor to administer the exam (For example college courses or certification exams), will appear in My Exam Activity under "Proctored Exams".

Your exam will appear after you enroll in your exam session. At the scheduled start time or when your Instructor/Proctor informs you that the exam session has started, to begin your exam click "Launch Exam".

Important: If you have purchased a Proctored Online Exam or are redeeming a Voucher Code for an Academic Exam, you will not see an exam in the Course and Exam Dashboard until you enroll in an Exam Session. Your Instructor/Proctor will provide a URL link when the exam session is scheduled, and it is time to enroll.